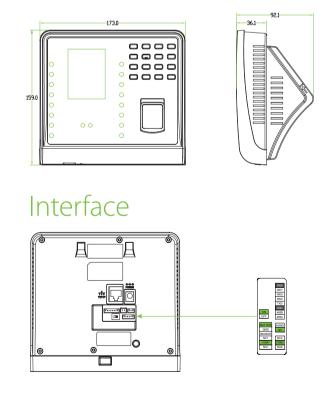

#### Specifications

| Face Capacity                | 2,000                                                                                                                                                                                 |
|------------------------------|---------------------------------------------------------------------------------------------------------------------------------------------------------------------------------------|
| Fingerprint Capacity         | 3,000                                                                                                                                                                                 |
| ID Card Capacity             | 3,000                                                                                                                                                                                 |
| Record Capacity              | 100,000                                                                                                                                                                               |
| Display                      | 2.8-inch TFT Screen                                                                                                                                                                   |
| Communication                | RS232/485, TCP/IP, USB -Host                                                                                                                                                          |
| Standard Functions           | Work Code, SMS, DST, Scheduled-bell, Self-Service Query, Automatic Status Switch ,Photo ID, T9 Input, Camera, 9 digit user ID, Built-in Battery, Multiple Verify Mode, External Bell. |
| Access Control Interface for | Lock, Door Sensor, Exit Button, Alarm                                                                                                                                                 |
| Wiegand Signal               | Output                                                                                                                                                                                |
| Optional Functions           | ID/MF Cards, ADMS                                                                                                                                                                     |
| Power Supply                 | DC 12V 3A                                                                                                                                                                             |
| Operating Temp.              | 0 °C- 45 °C                                                                                                                                                                           |
| Operating Humidity           | 20%-80%                                                                                                                                                                               |
| Dimension                    | 173.0×159.0×36.1mm (Length×Width×Thickness)                                                                                                                                           |
| Net Weight                   | 490g                                                                                                                                                                                  |

#### **Dimensions**