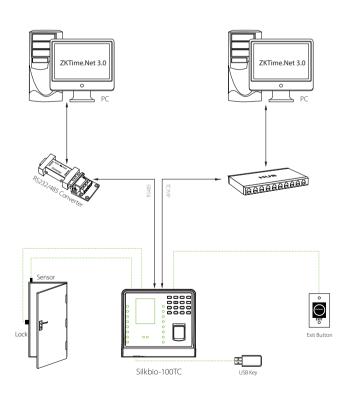

#### Specifications

| Face Capacity                | 2,000                                                                                                                                                                                 |
|------------------------------|---------------------------------------------------------------------------------------------------------------------------------------------------------------------------------------|
| Fingerprint Capacity         | 3,000                                                                                                                                                                                 |
| ID Card Capacity             | 3,000                                                                                                                                                                                 |
| Record Capacity              | 100,000                                                                                                                                                                               |
| Display                      | 2.8-inch TFT Screen                                                                                                                                                                   |
| Communication                | RS232/485, TCP/IP, USB -Host                                                                                                                                                          |
| Standard Functions           | Work Code, SMS, DST, Scheduled-bell, Self-Service Query, Automatic Status Switch ,Photo ID, T9 Input, Camera, 9 digit user ID, Built-in Battery, Multiple Verify Mode, External Bell. |
| Access Control Interface for | Lock, Door Sensor, Exit Button, Alarm                                                                                                                                                 |
| Wiegand Signal               | Output                                                                                                                                                                                |
| Optional Functions           | ID/MF Cards, ADMS                                                                                                                                                                     |
| Power Supply                 | DC 12V 3A                                                                                                                                                                             |
| Operating Temp.              | 0 °C- 45 °C                                                                                                                                                                           |
| Operating Humidity           | 20%-80%                                                                                                                                                                               |
| Dimension                    | 173.0×159.0×36.1mm (Length×Width×Thickness)                                                                                                                                           |
| Net Weight                   | 490g                                                                                                                                                                                  |

### Configuration