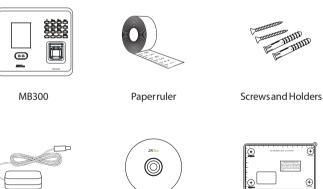

|
| Software                                                                    | ZKTime5.0                                                                                                |
| Software<br>Power Supply                                                    | ZKTime5.0<br>DC5V0.8A                                                                                    |
| Software Power Supply Verification Speed                                    | ZKTime 5.0 DC5V 0.8A ≤0.5 Sec. 0°C - 45°C                                                                |
| Software Power Supply Verification Speed Operating Temp. Operating Humidity | ZKTime 5.0 DC5V 0.8A ≤0.5 Sec. 0°C - 45°C                                                                |

# Configuration



### What's in the Box



SoftwareCD (ZKTime5.0)



MountingPaper

#### ZKTecoInc.

 $ZK\,Mansion, Wuhe\,Rd, Gangtou, Bantian, Buji\,Town,$ Longgang District, Shenzhen China 518129 Tel:86-755-89602345/46/47/48 E-mail:sales@zkteco.com www.zkteco.com

#### Global Offices:

USA:+ 1 732-412-6007 EU: +34 916532891 Brazil:+55 31 2515-8326 Thailand:+66-027199154 Mexico:+52-55-52928418

Power Adapter

South Africa:+27 12 259 1047 Egypt:+201110444134 Dubai:+971 4 6091 310 India:+91 8123536788 Indonesia:+62 21 2921 8949

Vietnam: +84-0169-5813007 Philippines:+63 9084118832 Russia:+8 915 178-46-81