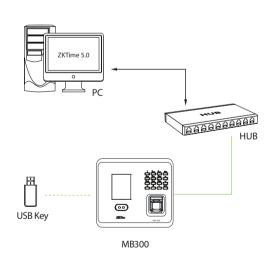

### **Features**

- 1500 Faces, 2000 Fingerprints, optional 2000 Cards and 80000 Records
- Multi-languages
- Communication: TCP/IP, USB-host
- High verification speed
- Professional firmware and platform make it more flexible
- Intuitive and stunning UI design

## **Specifications**

| Face Capacity                                                               | 1,500                                                                                                    |
|-----------------------------------------------------------------------------|----------------------------------------------------------------------------------------------------------|
| Fingerprint Capacity                                                        | 2,000                                                                                                    |
| ID Card Capacity                                                            | 2,000(Optional)                                                                                          |
| Record Capacity                                                             | 80,000                                                                                                   |
| Display                                                                     | 2.8-inchTFTScreen                                                                                        |
| Communication                                                               | TCP/IP,USB-host                                                                                          |
| Standard Functions                                                          | WorkCode, SMS, DST, Scheduled-bell, Self-ServiceQuery, AutomaticStatusSwitch, T9 Input, Photo ID, Camera |
| Optional Functions                                                          | ID/MifareCards                                                                                           |
|                                                                             | 157.1                                                                                                    |
| Software                                                                    | ZKTime5.0                                                                                                |
|                                                                             | ZKTime5.0                                                                                                |
| Software                                                                    | ZKTime5.0                                                                                                |
| Software<br>Power Supply                                                    | ZKTime5.0<br>DC5V0.8A                                                                                    |
| Software Power Supply Verification Speed                                    | ZKTime 5.0 DC5V 0.8A ≤0.5 Sec. 0°C - 45°C                                                                |
| Software Power Supply Verification Speed Operating Temp. Operating Humidity | ZKTime 5.0 DC5V 0.8A ≤0.5 Sec. 0°C - 45°C                                                                |