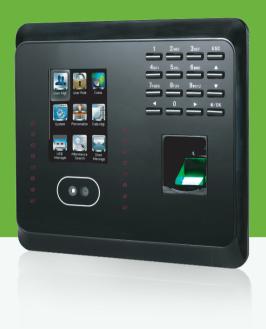

# MB300 Multi-Bio Time Attendance Terminal

The new MB300 is an innovative product featured with ZK advanced fingerprint and face recognition technologies. It supports multiple verification methods including face, fingerprint, password and those combinations. Multi-model communications consisting of TCP/IP, USB host allow an extremely easy data management. What's more, the new industrial design can be suitable for commercial markets, such as enterprise, bank and factory.

### **Features**

- 1500 Faces, 2000 Fingerprints, optional 2000 Cards and 80000 Records
- Multi-languages
- Communication: TCP/IP, USB-host
- High verification speed
- Professional firmware and platform make it more flexible
- Intuitive and stunning UI design