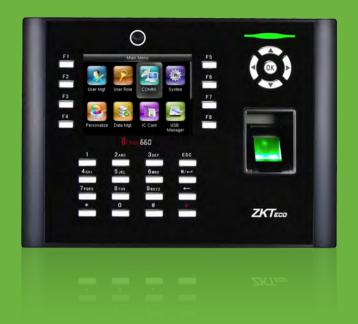

**iClock**660 Fingerprint Time & Attendance Terminal

iClock660 is an innovative biometric fingerprint time & attendance terminal offering unparalleled performance using an advanced algorithm for reliability, precise, and excellent matching speed. The iClock660 features the fastest commercial-based fingerprint matching algorithm and ZK high performance, high image quality optical fingerprint sensor.

The 3.5" TFT can display more information vividly including user photo, fingerprint image quality, and verification result, etc. Eight function keys are the shortcuts to change the attendance status, work code or to browse the short message and can be defined as required. TCP/IP communication is standard and makes sure the data transmission between terminal and PC can be easily done within several seconds. The camera can capture the image of the user.

## Features

- Color TFT screen with GUI interface for ease of use
- ZK Optical sensor
- 1 touch a-second user recognition
- Stores 8,000 templates and 200,000 transactions
- Reads fingerprint and/or PIN
- Optional integrated proximity or smart card reader
- Built-in serial and ethernet ports
- Built-in USB port allows for manual data transfer when network is not available
- Optional integrated Wi-Fi/GPRS available
- 8 user-defined function keys
- Multi-language support
- Built-in bell scheduling
- Real-time 1-touch data export 3rd party hosted and non-hosted applications
- Audio-visual indications for acceptance and rejection of valid/invalid fingers
- SDK available for OEM customers and software developers