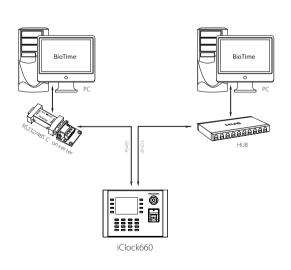

|
| Operating Temp.      | 0°C - 45°C                                                                                                               |
| Operating Humidity   | 20% - 80%                                                                                                                |
| Dimension            | 205.6×150×41.6 mm (Length×Width×Thickness)                                                                               |
| Gross Weight         | 1.30 kg                                                                                                                  |
|                      |                                                                                                                          |

## Configuration

## What's in the Box









Power Adapter

iClo ck660

Back Plate





Mounting Paper





Star-shape Screw Driver



ZKTeco Middle East E-mail: zk\_me@zkteco.com www.zkteco.me