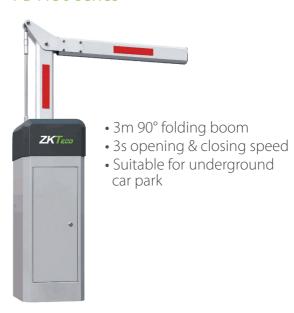

#### PB4130 series

### **Specifications**

| Model                 | PB4000              | PB4130           | PB4030-LED                   |
|-----------------------|---------------------|------------------|------------------------------|
| Boom type             | Telescopic boom     | 90° folding boom | Straight boom with LED light |
| Boom length           | 3m / 6m             | 3m               | 4m                           |
| Opening /closing time | 3s / 6s             | 3s               | 3s                           |
| Supply voltage        | 110V AC or 220V AC  |                  |                              |
| Power consumption     | 120W                |                  |                              |
| Frequency             | 50 - 60Hz           |                  |                              |
| Cabinet material      | Powder coated steel |                  |                              |