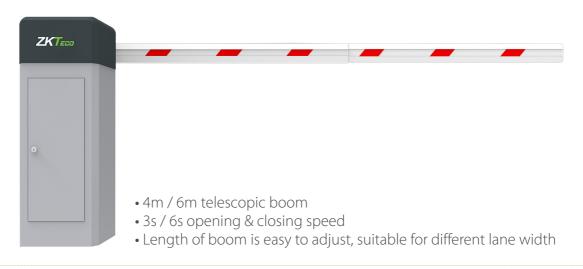

#### PB4000 series

### **Specifications**

| Model                 | PB4000              | PB4130           | PB4030-LED                   |
|-----------------------|---------------------|------------------|------------------------------|
| Boom type             | Telescopic boom     | 90° folding boom | Straight boom with LED light |
| Boom length           | 3m / 6m             | 3m               | 4m                           |
| Opening /closing time | 3s / 6s             | 3s               | 3s                           |
| Supply voltage        | 110V AC or 220V AC  |                  |                              |
| Power consumption     | 120W                |                  |                              |
| Frequency             | 50 - 60Hz           |                  |                              |
| Cabinet material      | Powder coated steel |                  |                              |