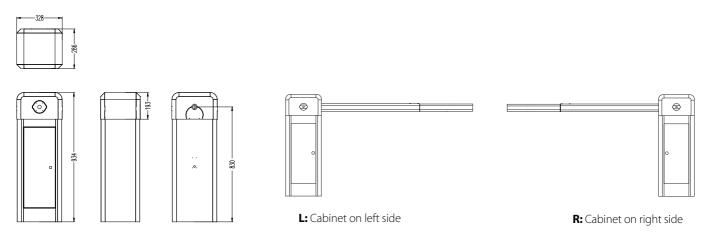

| Boom material             | Aluminum alloy              |
|---------------------------|-----------------------------|
| Working temperature range | -20°C ~ +60°C               |
| Working humidity range    | ≤90%                        |
| Housing dimensions        | 328 (D)*286 (W)*934 (H) mm  |
| Packing dimensions        | 460 (D)*420 (W)*1150 (H) mm |
| Net weight                | 60 kg                       |
| Gross weight              | 70 kg                       |

# **Dimensions (mm)**