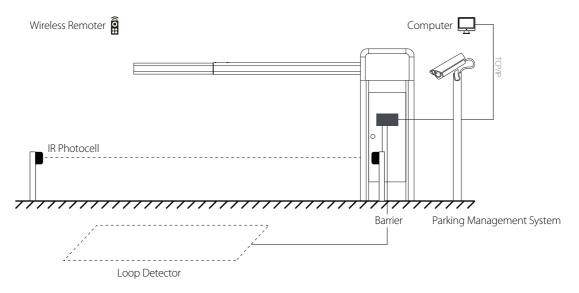

|
| Cabinet material      | Powder coated steel |                  |                              |

| Boom material             | Aluminum alloy              |
|---------------------------|-----------------------------|
| Working temperature range | -20°C ~ +60°C               |
| Working humidity range    | ≤90%                        |
| Housing dimensions        | 328 (D)*286 (W)*934 (H) mm  |
| Packing dimensions        | 460 (D)*420 (W)*1150 (H) mm |
| Net weight                | 60 kg                       |
| Gross weight              | 70 kg                       |

## **Product Details**

#### PB4000 series



#### PB4030-LED series

- 4m straight boom with led light3s opening & closing speed



#### PB4130 series



# **Dimensions (mm)**



# **Applications**



# **System Product**