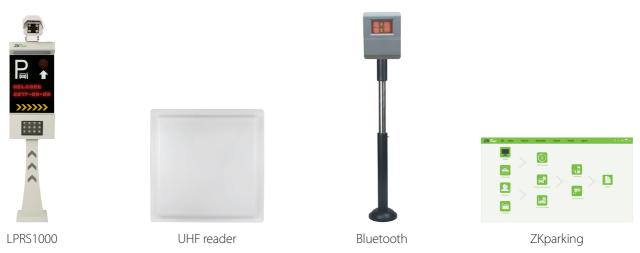

binet material      | Powder coated steel |                  |                              |

| Boom material             | Aluminum alloy              |
|---------------------------|-----------------------------|
| Working temperature range | -20°C ~ +60°C               |
| Working humidity range    | ≤90%                        |
| Housing dimensions        | 328 (D)*286 (W)*934 (H) mm  |
| Packing dimensions        | 460 (D)*420 (W)*1150 (H) mm |
| Net weight                | 60 kg                       |
| Gross weight              | 70 kg                       |

## **Product Details**

#### PB4000 series



#### PB4030-LED series

- 4m straight boom with led light3s opening & closing speed



#### PB4130 series



# **Dimensions (mm)**



# **Applications**



# **System Product**