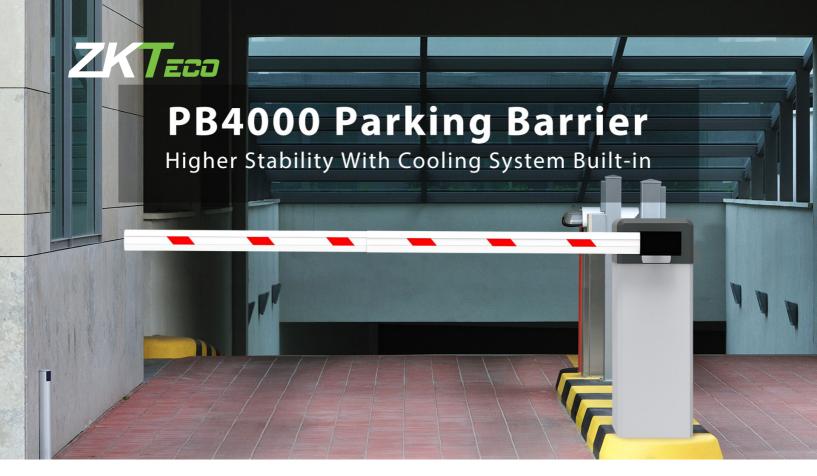

PB4000 series parking barrier adopts die-casting aluminum alloy motor and extraordinary structural design, it offers not only a long-life cycle, high reliablity and quality, but also reduces the difficulty of equipment maintenance. It is an ideal choice for vehicle entrance control management.

#### **Features**

- Support external infrared radiation and vehicle loop detector for anti-crash function
- Die-casting aluminum alloy motor with double strong springs makes the operation more stable
- Wheel manual release in case of power cut, rotate the wheel manual release on the bottom of the motor to raise the boom manually
- The housing with modularized design is made of powder coated steel which offers best protection against corrosion
- Built-in cooling fan, solving the problem of heat-protection, operating temperature of motor ranged from  $-40^{\circ}\text{C}$ — $+140^{\circ}\text{C}$